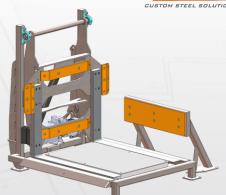

## FEATURES

Single Hydraulic cylinder operated bin rotation

Electronically controlled bin rotation by steps

Main frame material: Stainless steel

### Safety Panels

It can operate with metallic, wooden and plastic bins