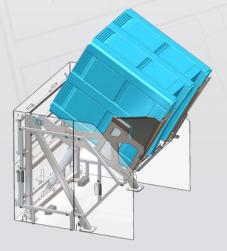

# **Easy Fill**

With continued focus on product integrity, our easy fill machine effectively reduces kernel breakage by lifting the bin to product infeed height and progressively lowering as the bin gets full.

## FEATURES

Single Hydraulic cylinder operated bin rotation

Electronically controlled bin rotation by steps

Main frame material: Stainless steel